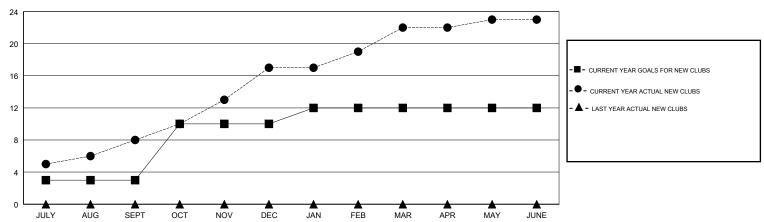

# MONTHLY MEMBERSHIP PROGRESS REPORT

## District 3231A2

Results as of: 06/30/2018

#### JAYESH THAKKAR **LOCATION INDIA GMT CA** Clubs Members RESULTS FOR 2017-2018 RESULTS FOR 2017-2018 NEW CLUBS NEW CLUB GOAL DROPPED CLUBS MEMBER GROWTH NET MEMBER GROWTH DROPPED QUARTER QUARTER GOAL ACTUAL MEMBERS ACTUAL (including transfers) 3 8 0 190 444 214 JULY/AUG/SEPT JULY/AUG/SEPT 200 341 118 OCT/NOV/DEC OCT/NOV/DEC 2 5 0 25 222 52 JAN/FEB/MAR JAN/FEB/MAR 0 -10 680 501 APR/MAY/JUNE APR/MAY/JUNE

### GOALS AND ACTUAL NEW CLUBS CUMULATIVE



## GOALS AND ACTUAL MEMBERS CUMULATIVE



| DROPPED CLUBS: 3  DROPPED MEMBERS |     | 92 CLUBS OF 112 ADDED 1 OR MORE<br>NEW MEMBERS | GENDER DISTRIBUTION  MALE 2,753 (63.37%)  FEMALE 1,591 (36.63%)  Women Percentage Fiscal Year Goal: 35% |   |
|-----------------------------------|-----|------------------------------------------------|---------------------------------------------------------------------------------------------------------|---|
| DECEASED                          | 14  | CLICK HERE FOR CUMULATIVE                      | TOTAL FAMILY UNIT MEMBERS                                                                               | 0 |
| CLUB CANCELLED                    | 33  | MEMBERSHIP DATA                                |