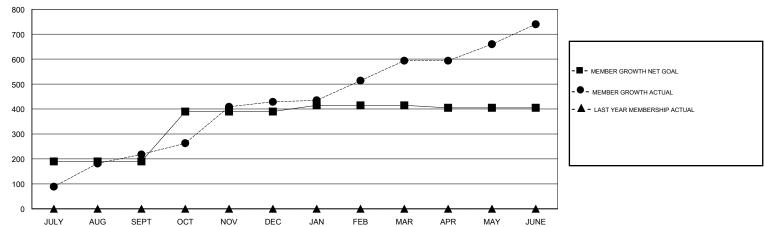

## GOALS AND ACTUAL MEMBERS CUMULATIVE

| DROPPED CLUBS: 3  DROPPED MEMBERS |     | 92 CLUBS OF 112 ADDED 1 OR MORE<br>NEW MEMBERS | GENDER DISTRIBUTION  MALE 2,753 (63.37%)  FEMALE 1,591 (36.63%)  Women Percentage Fiscal Year Goal: 35% |   |
|-----------------------------------|-----|------------------------------------------------|---------------------------------------------------------------------------------------------------------|---|
| DECEASED                          | 14  | CLICK HERE FOR CUMULATIVE                      | TOTAL FAMILY UNIT MEMBERS                                                                               | 0 |
| CLUB CANCELLED                    | 33  | MEMBERSHIP DATA                                |                                                                                                         | _ |
| OTHER                             | 836 |                                                | FAMILY MEMBERS PAYING HALF DUES                                                                         | 0 |
| TOTAL                             | 883 |                                                |                                                                                                         |   |